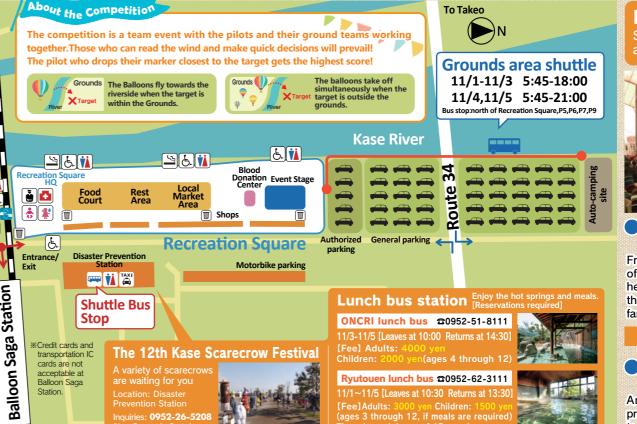

#### Furusato Bussankan

An area which is full of locally produced gifts and souvenirs unique

Opens at 7:00 AM

11/4(Sat)

Yakult Kid's Day

Honda Trials Bikeshow(\*)

(%)Held in front of the broadcast tower

Key Grab Race

## Recreation Square Event Stage

**To Saga Station** 

#### 11:00 START

Saga Prefecture **Police Music Corps Balloon Concert** 

#### 12:00 START Kvushu 4-citv Tourism **Ambassador**

## 13:30 START

**POP SHOT 2023** Vol.1 [Performance]

To Tosu

Ayumi Sonoda · Risa Hizen

#### opens at 8 am every day. Feel free to use it as a rest

The event stage

area between events.

d other factors. We appreciate

#### 11:00 START

Chiney Koga Henmen & **Magic Show** 

PR Stage

#### 12:00 START

**Balloon Twister** Marco **Balloon Art Show** 

#### 13:30 START

POP SHOT 2023 Vol.2

[Performance] Hiroyo Watanabe · Hamayan

Sun

#### 10:00 START

**NBC** Radio Balloon Stage **Emotion Supply** [Performance]KIMIKA

#### **POP SHOT** 2023 Vol.3

[Performance] REINCARNATION · OT-EN-TO ·

14:00 START

15:30 START

#### 11:00 START 10:00 START **SAGA**

**KIDS STAGE!** [Performance]
DANCE ACADEMY KALDIA

9:00 START

#### [Performance] BLUE ROSE

12:30 START

**POP SHOT** 

2023 Vol.4

## **POP SHOT 2023**

Special LIVE!! [Performance]
OTOME SANJUSHI · MAGICA Jr. · REN&Nagisa Takazono KEI · Monster Cat's [MC]Anzu Yamaguchi [Supported by]G-COLLECTION [Navigator] Keigo Kihara & Spirits Performance] Steve Fox (from. GODIEGO)

Juicy Fruits / Flower Companyz Hiroaki Igarashi / Futogane Kinta infix(JYOSEI & AKIRA) / KISS face