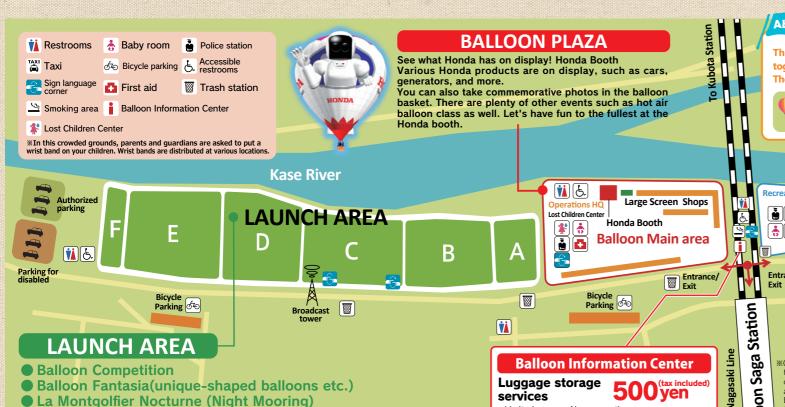

#### Furusato Bussankan

An area which is full of locally produced gifts and souvenirs unique

Opens at 7:00 AM

11/4(Sat)

Yakult Kid's Day

Honda Trials Bikeshow(\*)

(%)Held in front of the broadcast tower

Key Grab Race

#### Yakult Kid's Day

**Trials** 

walking around a hot air balloon and even touching it.Service vehicles are also on

**Flight** 

Competition

**Flight** 

Key Grab Race

■I imited space ■No reservations

Available time  $6:30 \sim 17:00 (11/1-11/3)$ 

 $6:30 \sim 20:00 (11/4,11/5)$ 

Place Under JR Balloon Saga Station

Top riders show their bike skills.One after another, the riders will try their techniques while avoiding the course obstacles.

\*The schedule is subject to change

Honda Trials Bike Show

WEB cast of the competitions/venue