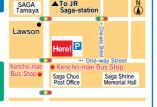

**20952-40-7114** 

From JR Saga Station ▶5 mins via bus (1 min walk from "Kencho-mae" Bus Stop

> You can go by Machinaka Shuttle Bus Check inside for details

Year's End / New Years