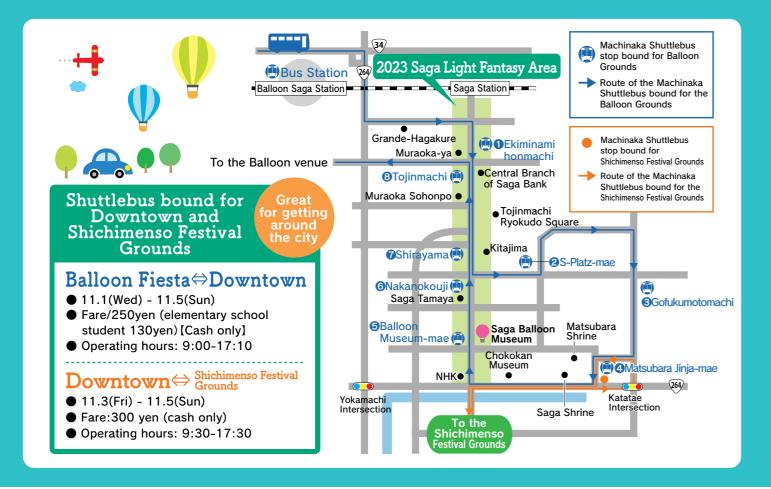

#### Sagamachi SHU-YU Festival

Check the timetable for Balloon Saga Station here

11.3(Fri)-11.5(Sun)

Time /10:00 - 16:00 Location / Matsubara Shrine, Machinomori Square, S-Platz, Tojinmachi Ryokudo Square \*Tojinmachi Ryokudo Square 11.4(Sat)-11.5(Sun) Autumn sweets markets supervised by a popular Instagrammer and autumn craft workshops will be held.

%The Balloon Fiesta and Shichimenso Festival are connected by shuttle bus running from 11.3 (Fri) to 11.5 (Sun).

Location / near Higashiyoka beach, Higasasu (Higashiyoka-cho, Saga City)

**☎0952-45-1022** 

\*To ride the express train, you must have an express ticket in addition to your regular ticket. \*Transportation IC cards are not accepted at Balloon Saga

\*Reserved seat transfers/purchasement are not available at Balloon Saga Station