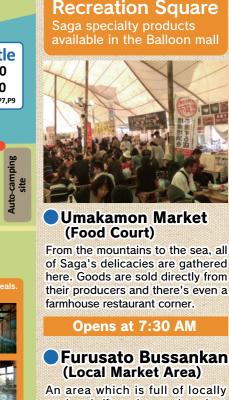

#### Furusato Bussankan

An area which is full of locally produced gifts and souvenirs unique

Opens at 7:00 AM

11/4(Sat)

Yakult Kid's Day

Honda Trials Bikeshow(\*)

(%)Held in front of the broadcast tower

Key Grab Race